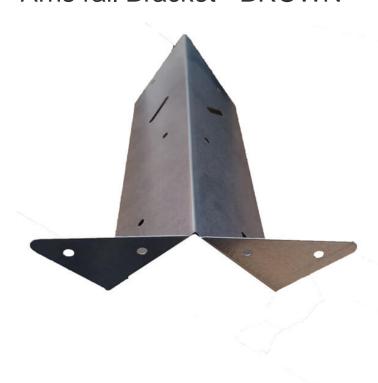

### Arris rail Bracket - BROWN

Price: £3.00

SKU: ARBB

Product Categories: Fencing, Fencing Accessories, Traditional Closeboard Fencing

Product Tags: Arris Rail, Bracket, brown, Traditional

Product Page: <a href="https://lemonfencing.co.uk/product/arris-rail-bracket/">https://lemonfencing.co.uk/product/arris-rail-bracket/</a>

## **Product Summary**

- 300mm x 75mm x 75mm - Brown powder coated arris rail bracket - An arris rail bracket for use with arris rail fencing. - Connects arris rail to post. - Pre drilled for fixings. - No minimum order quantity for Del Area A
Not available for delivery in Del Area B
CHECK MY DELIVERY AREA