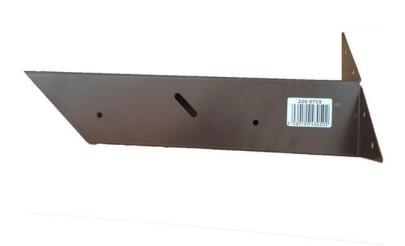

### Arris rail Bracket - BROWN

Price: £3.00

SKU: ARBB

Product Categories: Fencing, Fencing Accessories, Traditional Closeboard Fencing

Product Tags: Arris Rail, Bracket, brown, Traditional

Product Page: <a href="https://lemonfencing.co.uk/product/arris-rail-bracket/">https://lemonfencing.co.uk/product/arris-rail-bracket/</a>

## **Product Summary**

- 300mm x 75mm x 75mm - Brown powder coated arris rail bracket - An arris rail bracket for use with arris rail fencing. - Connects arris rail to post. - Pre drilled for fixings. - No minimum order quantity for Del Area A
Not available for delivery in Del Area B
CHECK MY DELIVERY AREA