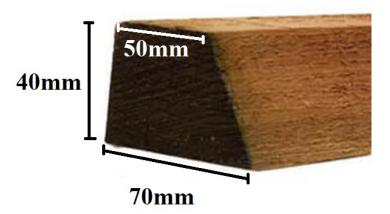

#### Product Summary

- 3.0m cant rail from 2ex 50 x 125. - 70mm wide long edge x 40m thick x 50mm wide short edge - For use as a horizontal rail for Feather edge fencing built in situ. - The cant rail is easier to use and less time consuming then using an arris rail as it doesn't require a notched post - No minimum order quantity for Del Area A - Not available for delivery in Del Area B

## **Product Attributes**

- Dimensions: 3000 × 70 × 40 mm
- Weight: 0.0000 kg