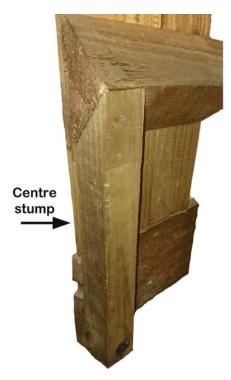

# Centre Stump 0.6x50x50

#### Product Summary

- Centre Stump 0.6m x 50 x 50mm - Used for traditional feather edge fencing. - Centre stump is used to help stop the bay from sagging down in the centre. - No minimum order quantity for Del Area A. Delivery charge applies based on Postcode. - Not available for delivery in Del Area B