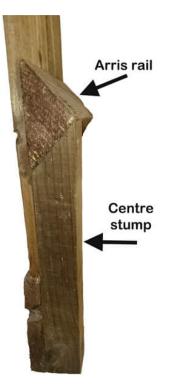

# Centre Stump 0.6x50x50

#### Product Summary

- Centre Stump 0.6m x 50 x 50mm - Used for traditional feather edge fencing. - Centre stump is used to help stop the bay from sagging down in the centre. - No minimum order quantity for Del Area A. Delivery charge applies based on Postcode. - Not available for delivery in Del Area B