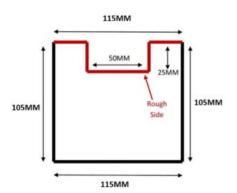

## **Product Summary**

- Concrete end post 1560mm x 115mm thick by 105mm wide - Steel reinforced concrete end posts. - Weight per post: 37kg - No minimum order quantity for Del Area A

Not available for delivery in Del Area BCHECK MY DELIVERY AREA

#### **Product Attributes**

- Dimensions: 1560 × 115 × 105 mm

- Weight: 0.0000 kg

- Size: 1.35m Concrete End Post