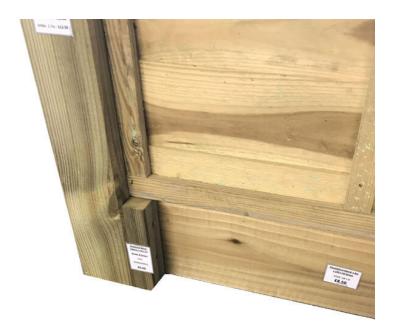

#### **Product Summary**

 Kickboard block 150 x 32 x 44 - To attach kickboard to the post - Great for wooden fencing - No minimum order for Del Area A. Delivery charge applies based on Postcode.
Not available for delivery in Del Area B
CHECK MY DELIVERY AREA