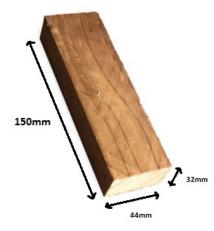

#### **Product Summary**

 Kickboard block 150 x 32 x 44 - To attach kickboard to the post - Great for wooden fencing - No minimum order for Del Area A. Delivery charge applies based on Postcode.
Not available for delivery in Del Area B
CHECK MY DELIVERY AREA

#### **Product Attributes**

- Dimensions: 150 × 44 × 32 mm