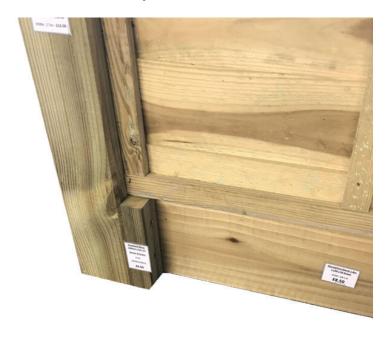

## **Product Summary**

- Kickboard block 150 x 32 x 44 - To attach kickboard to post - Great for wooden fencing - No minimum order for Del Area A. Delivery charge applies based on Postcode.

Not available for delivery in Del Area B CHECK MY DELIVERY AREA