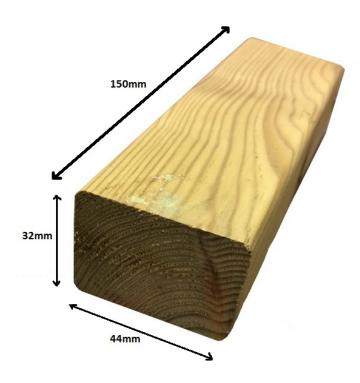

## **Product Summary**

- Kickboard block 150 x 32 x 44 - To attach kickboard to post - Great for wooden fencing - No minimum order for Del Area A. Delivery charge applies based on Postcode.

Not available for delivery in Del Area B CHECK MY DELIVERY AREA

### **Product Attributes**

- Dimensions: 150 × 44 × 32 mm