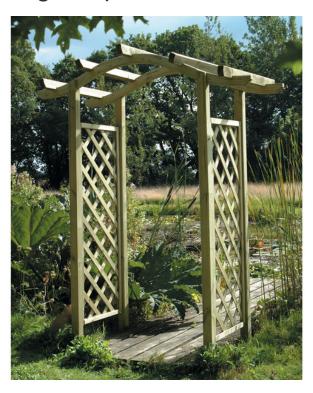

# Omega Top Arch

Price: £145.00

SKU: OTA1 In stock: 1

Product Categories: Arches & Pergolas

Product Tags: Arches, Garden Structures, Omega Top Arch
Product Page: https://lemonfencing.co.uk/product/omega-top-arch/

#### **Product Summary**

- Arch size: 60cm depth x 125cm wide x 260cm high - Dimensions of upright posts = 70mm x 70mm with a ribbed finish

No minimum order quantity for Del Area A

Not available for delivery in Del Area B