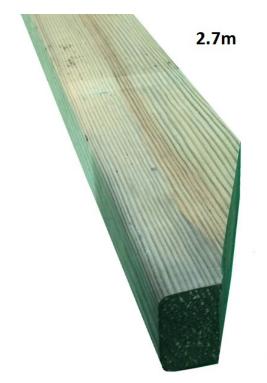

### **Product Summary**

Design your own sized pergola with different length rails. 2.7m x 100 x 50 pergola rail Profiled both ends Tanalised

## **Product Attributes**

- Dimensions: 2700 × 95 × 45 mm
- Weight: 0.0000 kg
- Size: 2.7m Pergola rail
- Colour: Green
- Material: Wood