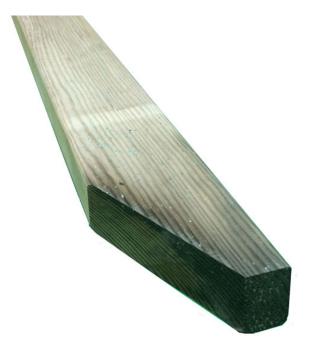

### **Product Summary**

Design your own sized pergola with different length rails. 2.7m x 100 x 50 pergola rail Profiled both ends Tanalised

## **Product Attributes**

- Dimensions: 2700 × 95 × 45 mm
- Weight: 0.0000 kg
- Size: 2.7m Pergola rail
- Colour: Green
- Material: Wood