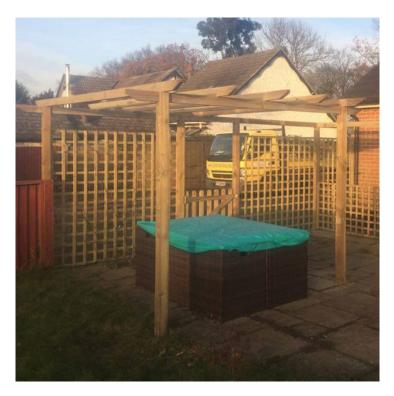

### **Product Summary**

Design your own sized pergola with different length rails. 2.7m x 100 x 50 pergola rail Profiled both ends Tanalised