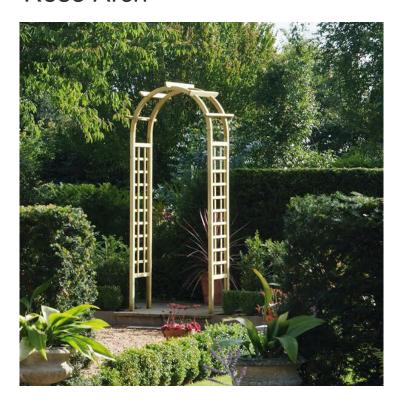

## Rose Arch

Price: £100.00

SKU: RA1

Product Categories: Arches & Pergolas

Product Tags: Arches, Garden Structures, Rose arch

Product Page: https://lemonfencing.co.uk/product/rose-arch/

# **Product Summary**

- Rose arch (D) 40cm x (W) 100cm x (H) 280cm Planed timber Pressure treated Dimensions of upright posts
- = 45mm x 45mm with a smooth finish

No minimum order quantity for Del Area A