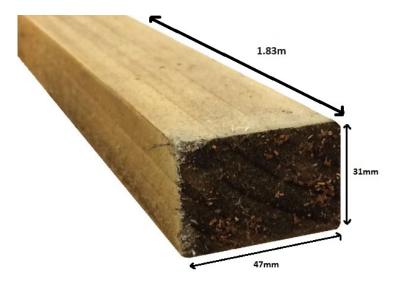

# 1.83m x 31x47 Rail Green

Price: £3.50

**SKU**: B21G

Product Categories: Fencing, Fencing Materials

Product Tags: <u>Batten</u>, <u>Fencing Rails</u>, <u>green</u>, <u>Panel batten</u>, <u>Panel rail</u>, <u>Rail</u>
Product Page: <a href="https://lemonfencing.co.uk/product/1-83m-x-31x47-rail-green/">https://lemonfencing.co.uk/product/1-83m-x-31x47-rail-green/</a>

## **Product Summary**

- 1.83m x 31 x 47 rail/doorstop green - Pressure treated rail for use with feather edge panels or as door stops for a gate. - Sawn timber - No minimum order quantity for Del Area A

#### **Product Attributes**

- Dimensions: 1830 × 31 × 47 mm

- Weight: 0.0000 kg