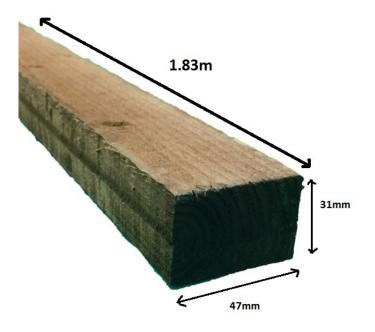

# 1.83m x31x47 Rail Brown

### Product Summary

 - 1.83m x 31 x 47 rail brown - Pressure treated rail for use with feather edge panels or as door stops for a gate. -Sawn timber - No minimum order quantity for Del Area A
Not available for delivery in Del Area B
CHECK MY DELIVERY AREA

# **Product Attributes**

Product data have been exported from - Lemon Fencing | Specialist in Essex Export date: Thu Jul 24 0:37:14 2025 / +0000  $\,$  GMT

- Dimensions: 1830 × 31 × 47 mm
- Weight: 0.0000 kg