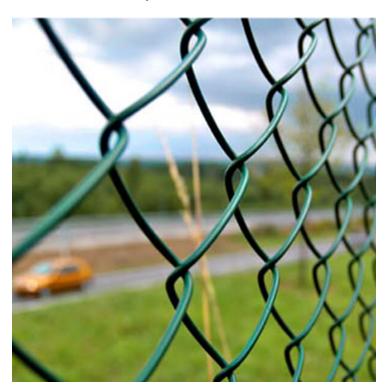

## **Product Summary**

 Light gauge chainlink - 2.5 / 1.70 (core) - 12.5m roll - 1200mm high - Green PVC coated - Line wire included -No minimum order quantity for Del Area A - Not available for delivery in Del Area B
CHECK MY DELIVERY AREA