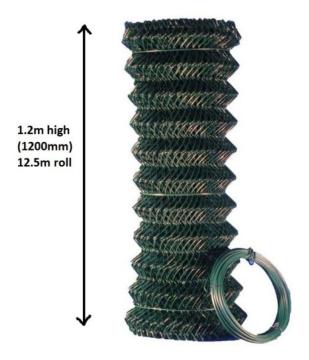

## 12.5m x 1200 Light PVC Link

Price: £94.50

**SKU**: WCLPU122512

Product Categories: Chainlink Fencing, Fencing

Product Tags: chainlink, green, pvc

Product Page: https://lemonfencing.co.uk/product/12-5m-x-1200-light-pvc-link/

## **Product Summary**

 Light gauge chainlink - 2.5 / 1.70 (core) - 12.5m roll - 1200mm high - Green PVC coated - Line wire included -No minimum order quantity for Del Area A - Not available for delivery in Del Area B
CHECK MY DELIVERY AREA

### **Product Attributes**

- Dimensions: 12500 × 20 × 1200 mm

- Weight: 0.0000 kg