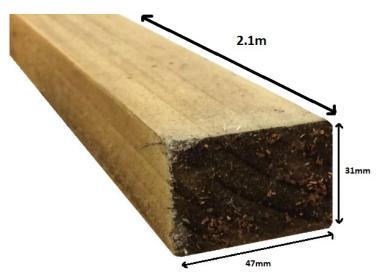

# 2.1m x 31x47 Rail Green

### Product Summary

- 2.1m x 31 x 47 rail/doorstop green - Pressure treated rail for use with feather edge panels or as door stops for a gate.
- Sawn timber - No minimum order quantity for Del Area A
Not available for delivery in Del Area B
CHECK MY DELIVERY AREA

# **Product Attributes**

Product data have been exported from - <u>Lemon Fencing | Specialist in Essex</u> Export date: Tue Jul 8 23:47:40 2025 / +0000 GMT

- Dimensions: 2100 × 31 × 47 mm
- Weight: 0.0000 kg