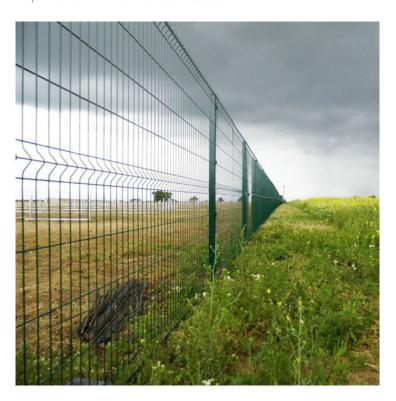

## 2.6m H Protek 1000 post + fixings

Price: £36.00

**SKU**: P100086PI

Product Categories: Fencing, Security fencing systems

Product Tags: Dig in, Fencing, green, Mesh, Metal Post, Protek 1000 mesh, Security, V mesh Product Page: https://lemonfencing.co.uk/product/2-6m-h-protek-1000-inter-post-fixings/

### **Product Summary**

- 2.6m H Protek 1000 post + fixings Can be used as an inter/end or internal corner post (please specify in notes)
- To suit a 2m protek 1000 panel 2.6m x 60mm x 60mm SHS post Holes for additional insert top and bottom for stepping purposes Powder coated green Includes fixings and caps to suit