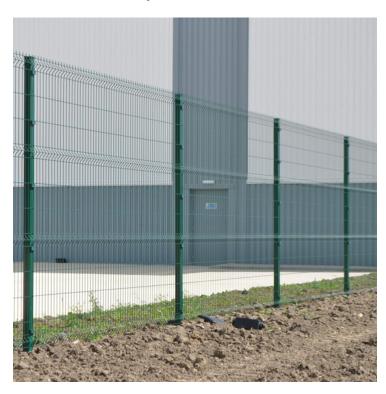

## 2.6m H Protek 1000 post + fixings

Price: £36.00

**SKU**: P100086PI

Product Categories: Fencing, Security fencing systems

Product Tags: Dig in, Fencing, green, Mesh, Metal Post, Protek 1000 mesh, Security, V mesh Product Page: https://lemonfencing.co.uk/product/2-6m-h-protek-1000-inter-post-fixings/

### **Product Summary**

- 2.6m H Protek 1000 post + fixings Can be used as an inter/end or internal corner post (please specify in notes)
- To suit a 2m protek 1000 panel 2.6m x 60mm x 60mm SHS post Holes for additional insert top and bottom for stepping purposes Powder coated green Includes fixings and caps to suit