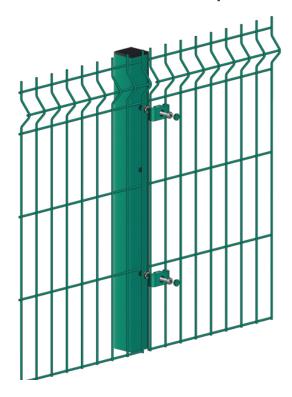

## 2.6m H Protek 1000 post + fixings

Price: £36.00

**SKU**: P100086PI

Product Categories: Fencing, Security fencing systems

Product Tags: Dig in, Fencing, green, Mesh, Metal Post, Protek 1000 mesh, Security, V mesh Product Page: https://lemonfencing.co.uk/product/2-6m-h-protek-1000-inter-post-fixings/

### **Product Summary**

- 2.6m H Protek 1000 post + fixings Can be used as an inter/end or internal corner post (please specify in notes)
- To suit a 2m protek 1000 panel 2.6m x 60mm x 60mm SHS post Holes for additional insert top and bottom for stepping purposes Powder coated green Includes fixings and caps to suit

### **Product Attributes**

- Dimensions: 2600 × 60 × 60 mm

- Weight: 20 kg