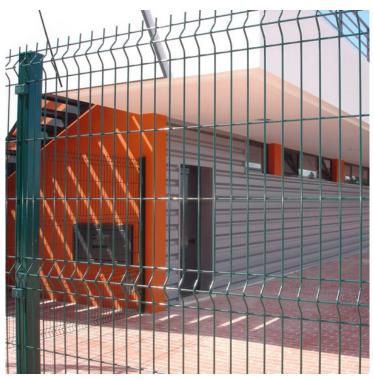

## 2.6m H Protek 1000 post + fixings

Price: £36.00

**SKU**: P100086PI

Product Categories: Fencing, Security fencing systems

Product Tags: Dig in, Fencing, green, Mesh, Metal Post, Protek 1000 mesh, Security, V mesh Product Page: https://lemonfencing.co.uk/product/2-6m-h-protek-1000-inter-post-fixings/

### **Product Summary**

- 2.6m H Protek 1000 post + fixings Can be used as an inter/end or internal corner post (please specify in notes)
- To suit a 2m protek 1000 panel 2.6m x 60mm x 60mm SHS post Holes for additional insert top and bottom for stepping purposes Powder coated green Includes fixings and caps to suit