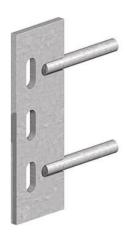

## **Product Summary**

- 150mm pin cleat - For use with traditional closeboard fencing with concrete mortice posts. - Attaches a 2.885m concrete gravel boards to a mortice concrete post. - Use M8 x 75 coach bolts (not included)

## **Product Attributes**

- Dimensions: 150 × 50 × 3 mm