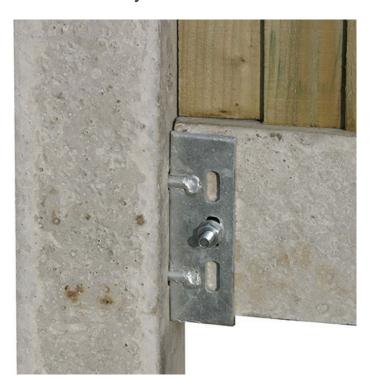

## **Product Summary**

- 150mm pin cleat - For use with traditional closeboard fencing with concrete mortice posts. - Attaches a 2.885m concrete gravel boards to a mortice concrete post. - Use M8 x 75 coach bolts (not included)