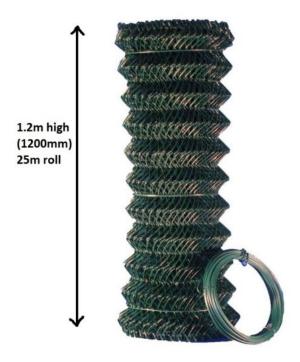

## **Product Summary**

 - Light gauge chainlink - 2.5 / 1.70 (core) - 25m roll - 1200mm high - Green PVC coated - Line wire included - No minimum order quantity for Del Area A - Not available for delivery in Del Area B
CHECK MY DELIVERY AREA