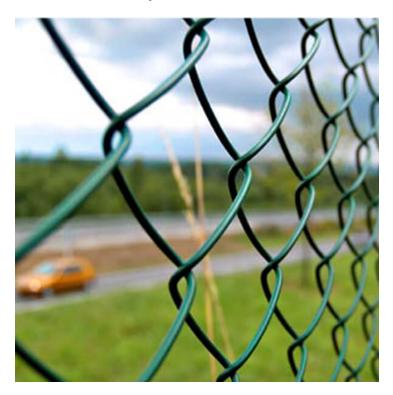

## **Product Summary**

 - Light gauge chainlink - 2.5 / 1.70 (core) - 25m roll - 1200mm high - Green PVC coated - Line wire included - No minimum order quantity for Del Area A - Not available for delivery in Del Area B
CHECK MY DELIVERY AREA