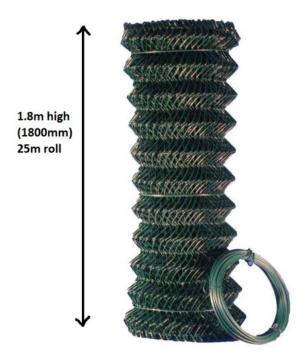

## **Product Summary**

 - Light gauge chainlink - 2.5 / 1.70 (core) - 25m roll - 1800mm high - Green PVC coated - Line wire included - No minimum order quantity for Del Area A - Not available for delivery in Del Area B
CHECK MY DELIVERY AREA