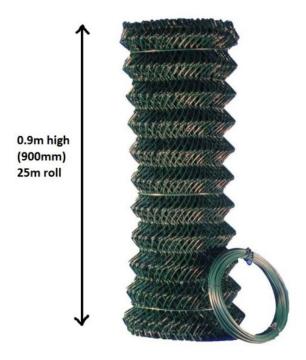

## **Product Summary**

 - Light gauge chainlink - 2.5 / 1.70 (core) - 25m roll - 900mm high - Green PVC coated - Line wire included - No minimum order quantity for Del Area A - Not available for delivery in Del Area B
CHECK MY DELIVERY AREA

### **Product Attributes**

- Dimensions: 25000 × 20 × 900 mm

- Weight: 0.0000 kg