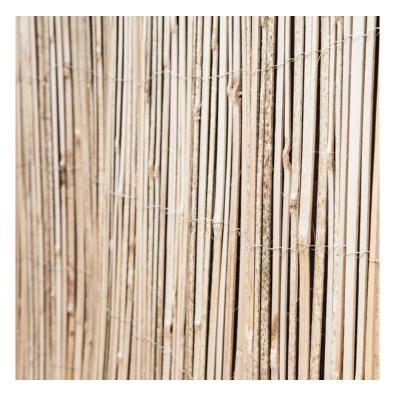

## **Product Summary**

- Half Bamboo Screening 4m x 1m - Can be used for a range of decorative purposes. - Bamboo Construction - Connected with Wire

### **Product Attributes**

- Dimensions: 4000 × 1000 mm

- Weight: 0.0000 kg