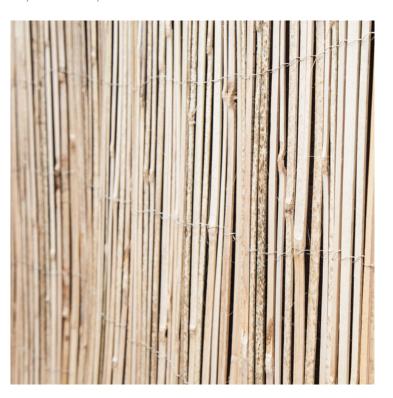

# 4m x 2m Half Bamboo Screening

Price: £48.00

SKU: HBBS42

**Product Categories:** Screening

Product Tags: Bamboo, Half Bamboo, Screening

Product Page: https://lemonfencing.co.uk/product/4m-x-2m-half-bamboo-screening/

### **Product Summary**

- Half Bamboo Screening 4m x 2m - Can be used for a range of decorative purposes. - Bamboo Construction - Connected with Wire