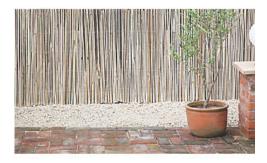

# 4m x 2m Half Bamboo Screening

Price: £48.00

SKU: HBBS42

**Product Categories:** Screening

Product Tags: Bamboo, Half Bamboo, Screening

Product Page: https://lemonfencing.co.uk/product/4m-x-2m-half-bamboo-screening/

### **Product Summary**

- Half Bamboo Screening 4m x 2m - Can be used for a range of decorative purposes. - Bamboo Construction - Connected with Wire