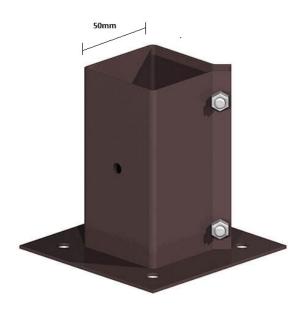

### 50MM X 50MM Bolt Down

Price: £12.50

**SKU**: 1142

Product Categories: Fencing, Fencing Accessories
Product Tags: Bolt down, Fencing Brackets, plain box

Product Page: <a href="https://lemonfencing.co.uk/product/50x50-bolt-down/">https://lemonfencing.co.uk/product/50x50-bolt-down/</a>

# **Product Summary**

50MM - Bolt downs to aid in positioning of posts. Bolt down for 50mm posts. - Delivered Nationwide within 8 working days if product is stock - No Minimum order QTY for Area A Delivery - Minimum 4 pieces for Area B Nationwide Delivery - ORDERS BELOW MIN QTY FOR AREA B WILL BE REFUNDED AND CANCELLED CHECK MY DELIVERY AREA