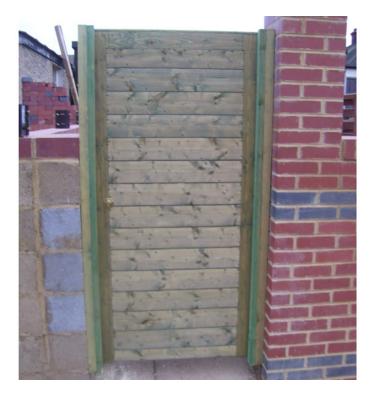

#### Product Summary

 Framed TGV horizontal gate Brown - 900mm wide x 1750mm high - Morticed and tennoned frame. - Framing 95mmx 45mm - Bracing 95mm x 25mm - PTGV 15mm thick
No minimum order quantity for Del Area A