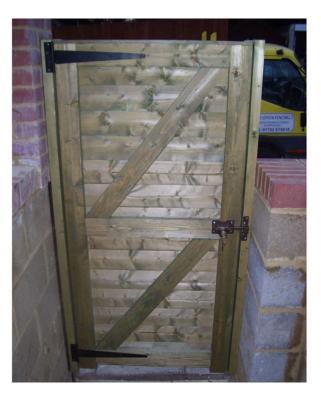

#### Product Summary

 Framed TGV horizontal gate Brown - 900mm wide x 1750mm high - Morticed and tennoned frame. - Framing 95mmx 45mm - Bracing 95mm x 25mm - PTGV 15mm thick
No minimum order quantity for Del Area A