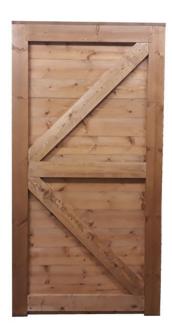

#### Product Summary

 Framed TGV horizontal gate Brown - 900mm wide x 1750mm high - Morticed and tennoned frame. - Framing 95mmx 45mm - Bracing 95mm x 25mm - PTGV 15mm thick
No minimum order quantity for Del Area A