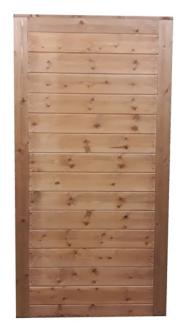

# Horizontal Framed TGV gate 900 x 1750 Brown

#### Product Summary

 Framed TGV horizontal gate Brown - 900mm wide x 1750mm high - Morticed and tennoned frame. - Framing 95mmx 45mm - Bracing 95mm x 25mm - PTGV 15mm thick
No minimum order quantity for Del Area A