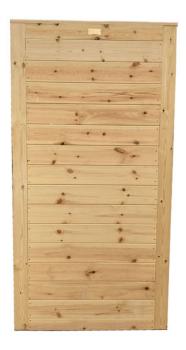

# Horizontal Framed TGV gate 900 x 1750 Green

Price: £125.00

SKU: FTGVH36G

Product Categories: Garden Gates, Garden Gates, Gates

Product Tags: Framed TGV, Horizontal, Tongue & Groove Gates

Product Page: https://lemonfencing.co.uk/product/900-x-1750-framed-tgv-horizontal-gate/

## **Product Summary**

- Framed TGV horizontal gate - 900mm wide x 1750mm high - Morticed and tennoned frame. - Framing 95mmx 45mm - Bracing 95mm x 25mm - PTGV 15mm thick

No minimum order quantity for Del Area A