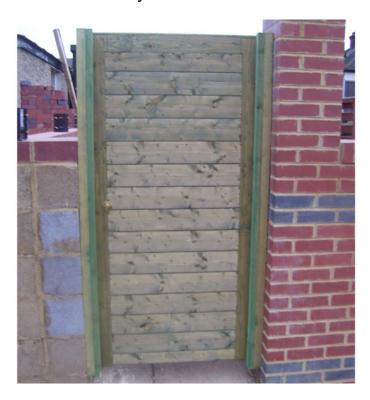

# Horizontal Framed TGV gate 900 x 1750 Green

Price: £125.00

SKU: FTGVH36G

Product Categories: Garden Gates, Garden Gates, Gates

Product Tags: Framed TGV, Horizontal, Tongue & Groove Gates

Product Page: https://lemonfencing.co.uk/product/900-x-1750-framed-tgv-horizontal-gate/

## **Product Summary**

- Framed TGV horizontal gate - 900mm wide x 1750mm high - Morticed and tennoned frame. - Framing 95mmx 45mm - Bracing 95mm x 25mm - PTGV 15mm thick

No minimum order quantity for Del Area A