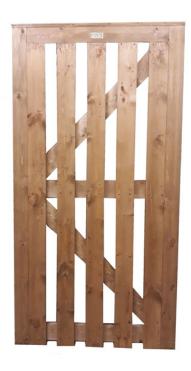

## 900 x 1750 FRAMED TGV PALE GATE BROWN

Price: £135.00

SKU: PALEFTGV36B

Product Categories: Garden Gates, Garden Gates, Gates

**Product Tags**: brown, Framed gate, Pale Gate, Tongue & Groove Gates, Tongue and Groove **Product Page**: https://lemonfencing.co.uk/product/900-x-1750-framed-tgv-pale-gate-brown/

### **Product Summary**

- Framed Tongue and groove pale gate Brown -  $0.9m \times 1.75m$  - 15mm thick PTGV boards -  $95 \times 25$  ledging and bracing. - 50mm gaps - 100mm wide pales - Vac Vac treated timber