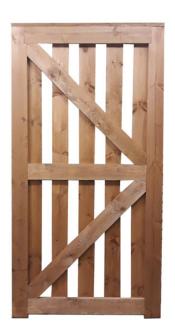

## 900 x 1750 FRAMED TGV PALE GATE BROWN

Price: £135.00

SKU: PALEFTGV36B

Product Categories: Garden Gates, Garden Gates, Gates

**Product Tags**: brown, Framed gate, Pale Gate, Tongue & Groove Gates, Tongue and Groove **Product Page**: https://lemonfencing.co.uk/product/900-x-1750-framed-tgv-pale-gate-brown/

### **Product Summary**

- Framed Tongue and groove pale gate Brown -  $0.9m \times 1.75m$  - 15mm thick PTGV boards -  $95 \times 25$  ledging and bracing. - 50mm gaps - 100mm wide pales - Vac Vac treated timber