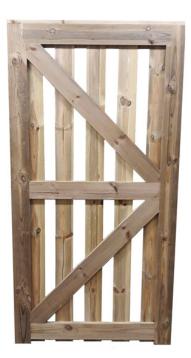

# 900 x 1750 FRAMED TGV PALE GATE GREEN

#### Product Summary

 Framed Tongue and groove pale gate Green - 0.9m x 1.75m - 15mm thick PTGV boards - 95 x 25 ledging and bracing. - 50mm gaps - 100mm wide pales - Vac Vac treated timber
No minimum order quantity for Del Area A