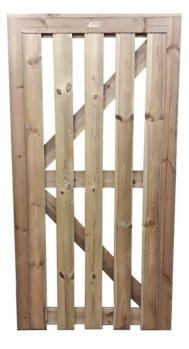

# 900 x 1750 FRAMED TGV PALE GATE GREEN

#### Product Summary

 Framed Tongue and groove pale gate Green - 0.9m x 1.75m - 15mm thick PTGV boards - 95 x 25 ledging and bracing. - 50mm gaps - 100mm wide pales - Vac Vac treated timber
No minimum order quantity for Del Area A