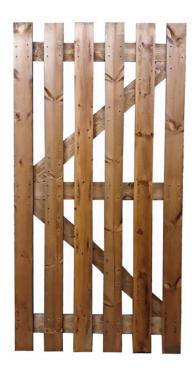

### **Product Summary**

- Tongue and groove pale gate Brown - 0.9m x 1.75m - 15mm thick PTGV boards - 95 x 25 ledging and bracing. - 62mm gaps - 100mm wide pales - Vac Vac treated timber

No minimum order quantity for Del Area A