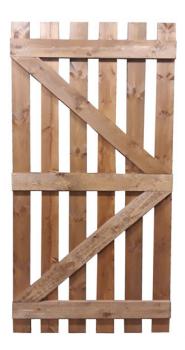

### **Product Summary**

- Tongue and groove pale gate Brown - 0.9m x 1.75m - 15mm thick PTGV boards - 95 x 25 ledging and bracing. - 62mm gaps - 100mm wide pales - Vac Vac treated timber

No minimum order quantity for Del Area A