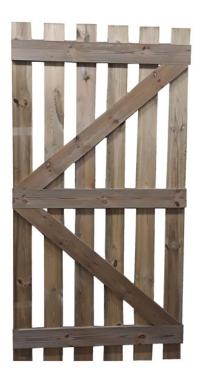

## **Product Summary**

- Tongue and groove pale gate Green - 0.9m x 1.75m - 19mm thick PTGV boards - 95 x 25 ledging and bracing. - 62mm gaps - 100mm wide pales - Vac Vac treated timber

No minimum order quantity for Del Area A