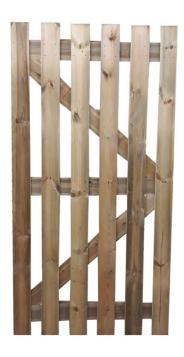

## **Product Summary**

- Tongue and groove pale gate Green - 0.9m x 1.75m - 19mm thick PTGV boards - 95 x 25 ledging and bracing. - 62mm gaps - 100mm wide pales - Vac Vac treated timber

No minimum order quantity for Del Area A