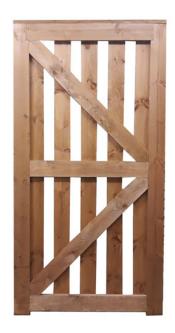

## **Product Summary**

- Framed Tongue and groove pale gate 0.9m x 1.75m 15mm thick PTGV boards 95 x 25 ledging and bracing.
- 50mm gaps 100mm wide pales Vac Vac treated timber

No minimum order quantity for Del Area A