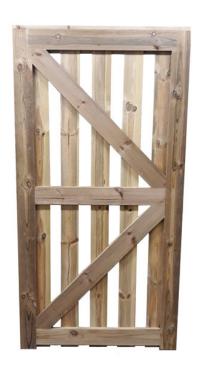

## **Product Summary**

- Framed Tongue and groove pale gate 0.9m x 1.75m 15mm thick PTGV boards 95 x 25 ledging and bracing.
- 50mm gaps 100mm wide pales Vac Vac treated timber

No minimum order quantity for Del Area A