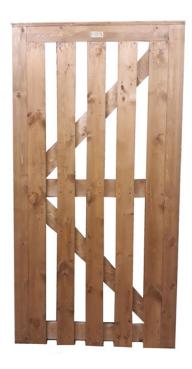

## **Product Summary**

- Framed Tongue and groove pale gate 0.9m x 1.75m 15mm thick PTGV boards 95 x 25 ledging and bracing.
- 50mm gaps 100mm wide pales Vac Vac treated timber

No minimum order quantity for Del Area A