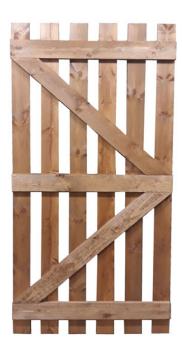

# 900 x 1750MM TGV PALE GATE

### **Product Summary**

Tongue and groove pale gate - 0.9m x 1.75m - 19mm thick PTGV boards - 95 x 25 ledging and bracing. - 62mm gaps - 100mm wide pales - Vac Vac treated timber
No minimum order quantity for Del Area A