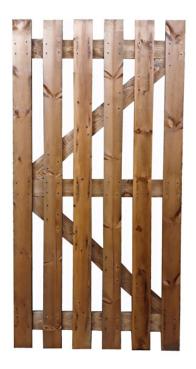

# 900 x 1750MM TGV PALE GATE

### **Product Summary**

Tongue and groove pale gate - 0.9m x 1.75m - 19mm thick PTGV boards - 95 x 25 ledging and bracing. - 62mm gaps - 100mm wide pales - Vac Vac treated timber
No minimum order quantity for Del Area A