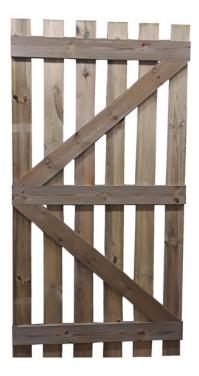

# 900 x 1750MM TGV PALE GATE

### **Product Summary**

Tongue and groove pale gate - 0.9m x 1.75m - 19mm thick PTGV boards - 95 x 25 ledging and bracing. - 62mm gaps - 100mm wide pales - Vac Vac treated timber
No minimum order quantity for Del Area A