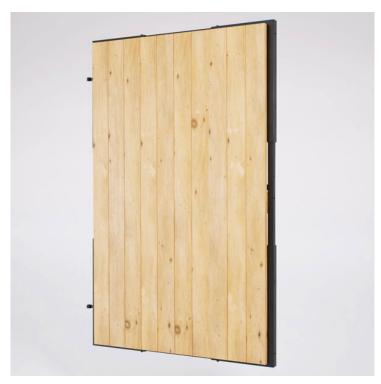

### **Product Summary**

- Adjustable steel gate frame black - Width that can be created 700mm minimum - 1200mm maximum - Height that can be created 1250mm minimum - 1950mm maximum - Comes in kit form for customer to put together themselves - Includes hook on plate hinges. Latches and padbolts sold seperately.