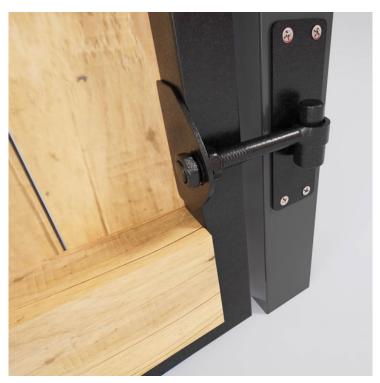

### **Product Summary**

- Adjustable steel gate frame black - Width that can be created 700mm minimum - 1200mm maximum - Height that can be created 1250mm minimum - 1950mm maximum - Comes in kit form for customer to put together themselves - Includes hook on plate hinges. Latches and padbolts sold seperately.