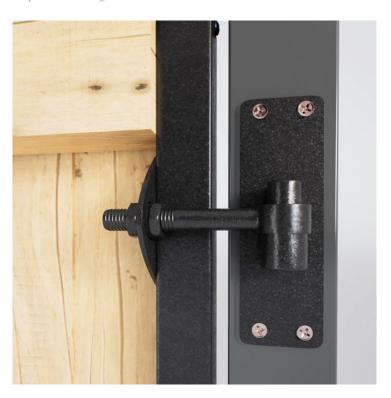

### **Product Summary**

- Adjustable steel gate frame black - Width that can be created 700mm minimum - 1200mm maximum - Height that can be created 1250mm minimum - 1950mm maximum - Comes in kit form for customer to put together themselves - Includes hook on plate hinges. Latches and padbolts sold seperately.