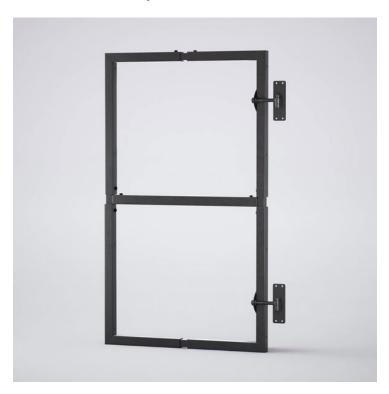

### **Product Summary**

- Adjustable steel gate frame black - Width that can be created 700mm minimum - 1200mm maximum - Height that can be created 1250mm minimum - 1950mm maximum - Comes in kit form for customer to put together themselves - Includes hook on plate hinges. Latches and padbolts sold seperately.