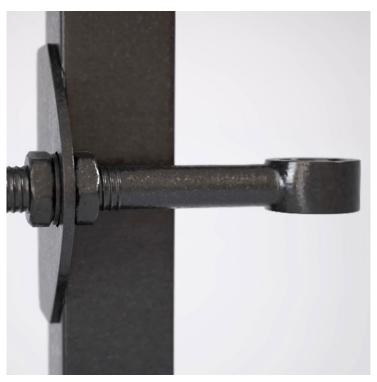

### **Product Summary**

- Adjustable steel gate frame black - Width that can be created 700mm minimum - 1200mm maximum - Height that can be created 1250mm minimum - 1950mm maximum - Comes in kit form for customer to put together themselves - Includes hook on plate hinges. Latches and padbolts sold seperately.