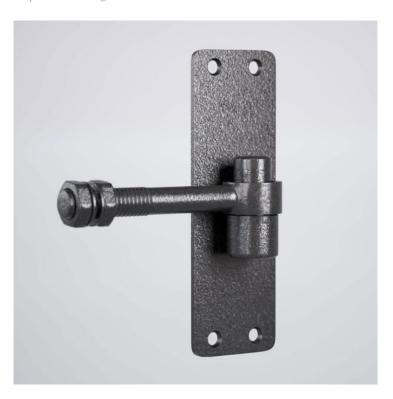

### **Product Summary**

- Adjustable steel gate frame black - Width that can be created 700mm minimum - 1200mm maximum - Height that can be created 1250mm minimum - 1950mm maximum - Comes in kit form for customer to put together themselves - Includes hook on plate hinges. Latches and padbolts sold seperately.