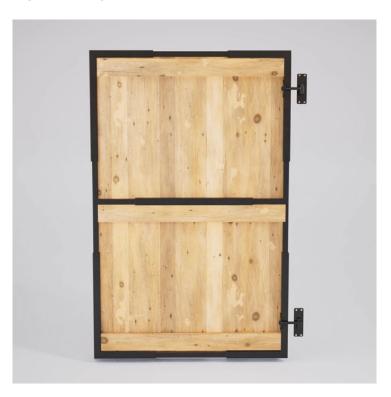

### **Product Summary**

- Adjustable steel gate frame black - Width that can be created 700mm minimum - 1200mm maximum - Height that can be created 1250mm minimum - 1950mm maximum - Comes in kit form for customer to put together themselves - Includes hook on plate hinges. Latches and padbolts sold seperately.