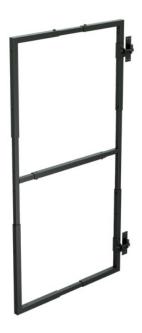

### **Product Summary**

- Adjustable steel gate frame black - Width that can be created 700mm minimum - 1200mm maximum - Height that can be created 1250mm minimum - 1950mm maximum - Comes in kit form for customer to put together themselves - Includes hook on plate hinges. Latches and padbolts sold seperately.