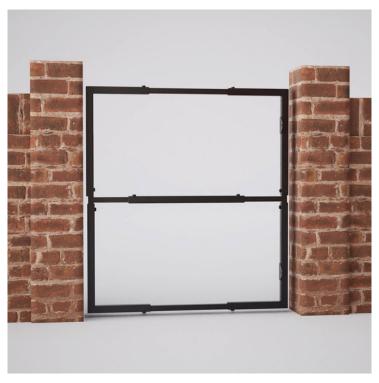

### **Product Summary**

- Adjustable steel gate frame black - Width that can be created 700mm minimum - 1200mm maximum - Height that can be created 1250mm minimum - 1950mm maximum - Comes in kit form for customer to put together themselves - Includes hook on plate hinges. Latches and padbolts sold seperately.