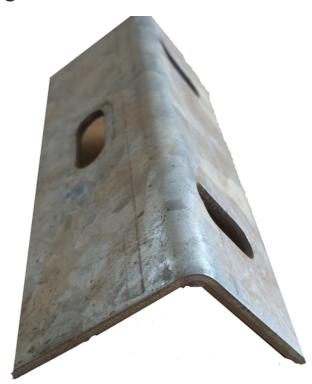

## Angle Cleat 125 x 50m

Price: £2.10

**SKU**: AC12550

Product Categories: Chainlink Fencing, Fencing

Product Tags: angle, chainlink, cleat

Product Page: https://lemonfencing.co.uk/product/angle-cleat-125-x-50m/

## **Product Summary**

- 125 x 50m - Used when installing chain link fencing but are used for a various number of fencing applications - To connect stretcher bars, with use of an eyebolt

No minimum order quantity for Del Area A

### **Product Description**

- 125 x 50m - Used when installing chain link fencing but are used for a various number of fencing applications - To connect stretcher bars, with use of an eyebolt

### **Product Attributes**

- Dimensions: 125 × 50 × 3 mm