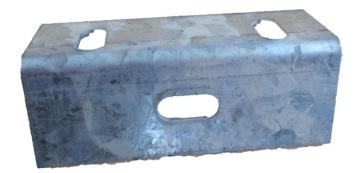

## Angle Cleat 125 x 50m

Price: £2.10

**SKU**: AC12550

Product Categories: Chainlink Fencing, Fencing

Product Tags: angle, chainlink, cleat

Product Page: https://lemonfencing.co.uk/product/angle-cleat-125-x-50m/

## **Product Summary**

- 125 x 50m - Used when installing chain link fencing but are used for a various number of fencing applications - To connect stretcher bars, with use of an eyebolt

No minimum order quantity for Del Area A

### **Product Description**

- 125 x 50m - Used when installing chain link fencing but are used for a various number of fencing applications - To connect stretcher bars, with use of an eyebolt

### **Product Attributes**

- Dimensions: 125 × 50 × 3 mm