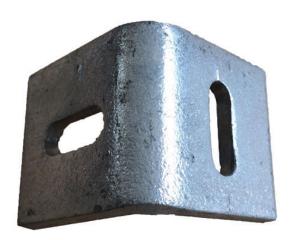

## Angle Cleat 50 x 50

Price: £2.10

SKU: WACG200

Product Categories: Chainlink Fencing, Fencing

Product Tags: angle, cleat

Product Page: <a href="https://lemonfencing.co.uk/product/angle-cleat-50-x-50/">https://lemonfencing.co.uk/product/angle-cleat-50-x-50/</a>

## **Product Summary**

- 50 x 50 x 6m - Used when installing chain link fencing but are used for a various number of fencing applications - To connect stretcher bars, with use of an eyebolt

No minimum order quantity for Del Area A

### **Product Description**

- 50 x 50 x 6m - Used when installing chain link fencing but are for a various number of fencing application - To connect stretcher bars, with use of an eyebolt