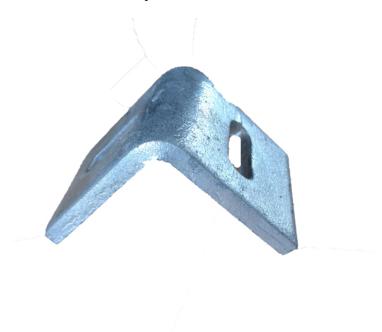

## Angle Cleat 50 x 50

Price: £2.10

SKU: WACG200

Product Categories: Chainlink Fencing, Fencing

Product Tags: angle, cleat

Product Page: <a href="https://lemonfencing.co.uk/product/angle-cleat-50-x-50/">https://lemonfencing.co.uk/product/angle-cleat-50-x-50/</a>

## **Product Summary**

- 50 x 50 x 6m - Used when installing chain link fencing but are used for a various number of fencing applications - To connect stretcher bars, with use of an eyebolt

No minimum order quantity for Del Area A

### **Product Description**

- 50 x 50 x 6m - Used when installing chain link fencing but are for a various number of fencing application - To connect stretcher bars, with use of an eyebolt