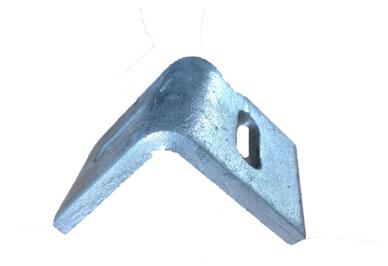

#### **Product Summary**

 Angle cleat - Used when installing chain link fencing but are used for a various number of fencing applications -To connect stretcher bars, with use of an eyebolt
No minimum order quantity for Del Area A