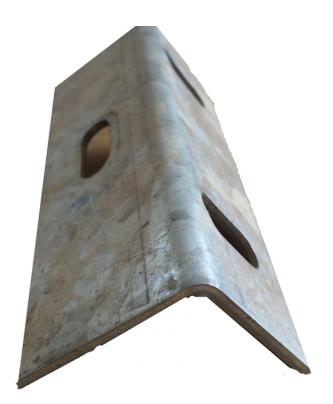

#### **Product Summary**

 Angle cleat - Used when installing chain link fencing but are used for a various number of fencing applications -To connect stretcher bars, with use of an eyebolt
No minimum order quantity for Del Area A