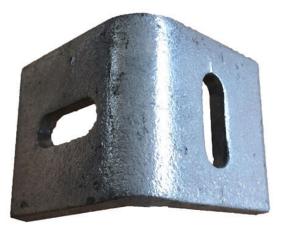

#### **Product Summary**

 Angle cleat - Used when installing chain link fencing but are used for a various number of fencing applications -To connect stretcher bars, with use of an eyebolt
No minimum order quantity for Del Area A