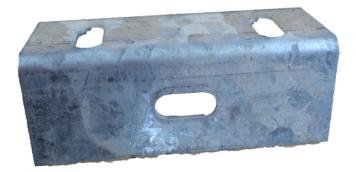

#### **Product Summary**

 Angle cleat - Used when installing chain link fencing but are used for a various number of fencing applications -To connect stretcher bars, with use of an eyebolt
No minimum order quantity for Del Area A