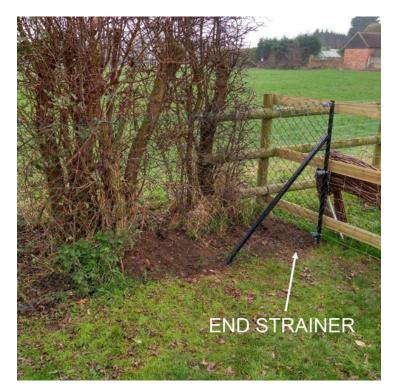

#### Product Summary

 Angle Iron End Straining Post 1.8m x 40 x 40 x 5mm - Black powder coated - Comes with stretcher bar and winders and straining leg post - Dig in post - Use for a 1200mm high overall fence - No minimum order quantity for Del Area A - Not available for delivery in Del Area B
CHECK MY DELIVERY AREA