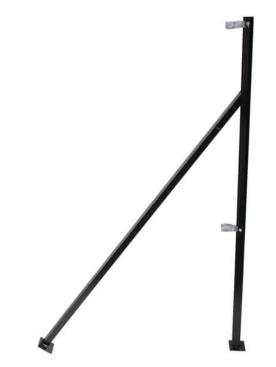

#### Product Summary

 Angle Iron End Straining Post 1.8m x 40 x 40 x 5mm - Black powder coated - Comes with stretcher bar and winders and straining leg post - Dig in post - Use for a 1200mm high overall fence - No minimum order quantity for Del Area A - Not available for delivery in Del Area B
CHECK MY DELIVERY AREA