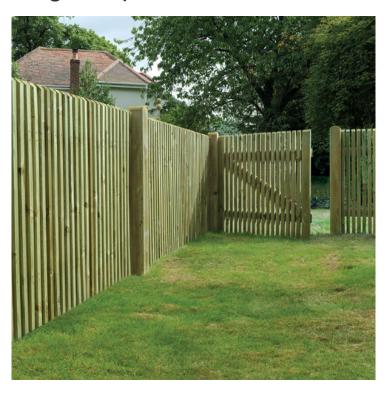

## Angle Top Picket Panel 0.9m

Price: £45.00

SKU: ATPP90

Product Categories: Fencing, Picket Fencing

Product Tags: Angle top, Fencing, green, Picket panel

Product Page: https://lemonfencing.co.uk/product/angle-top-picket-panel-0-9m/

## **Product Summary**

- Angle top picket panel 1.8m wide x 0.9m high - Green No minimum order quantity for Del Area A

Not available for delivery in Del Area B

### **Product Attributes**

- Dimensions: 1800 × 900 mm