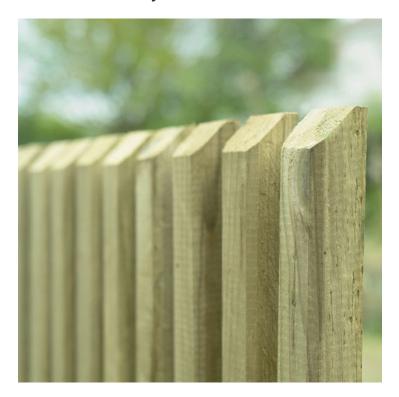

## Angle Top Picket Panel 0.9m

Price: £45.00

SKU: ATPP90

Product Categories: Fencing, Picket Fencing

Product Tags: Angle top, Fencing, green, Picket panel

Product Page: https://lemonfencing.co.uk/product/angle-top-picket-panel-0-9m/

## **Product Summary**

- Angle top picket panel 1.8m wide x 0.9m high - Green No minimum order quantity for Del Area A

Not available for delivery in Del Area B

### **Product Attributes**

- Dimensions: 1800 × 900 mm