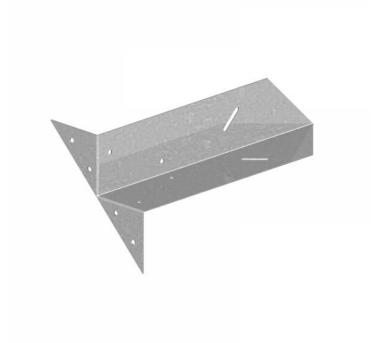

## **Product Summary**

- 300mm x 75mm x 75mm - Galvanised arris rail bracket - An arris rail bracket for use with arris rail fencing. - Connects arris rail to post. - Pre drilled for fixings. - No minimum order quantity for Del Area A

### **Product Attributes**

- Dimensions: 300 × 75 × 75 mm
- Weight: 0.0000 kg
- Size: Arris rail Bracket brown, Arris rail Bracket galv