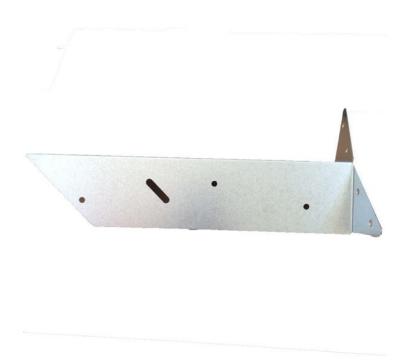

## **Product Summary**

- 300mm x 75mm x 75mm - Galvanised arris rail bracket - An arris rail bracket for use with arris rail fencing. - Connects arris rail to post. - Pre drilled for fixings. - No minimum order quantity for Del Area A

### **Product Attributes**

- Dimensions: 300 × 75 × 75 mm
- Weight: 0.0000 kg
- Size: Arris rail Bracket brown, Arris rail Bracket galv