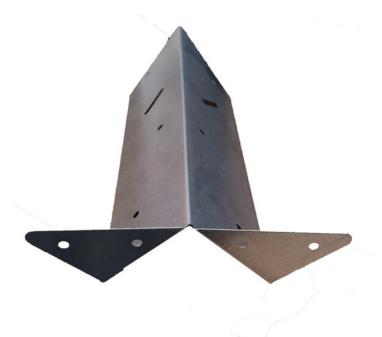

#### Product Summary

- 300mm x 75mm x 75mm - Brown powder coated arris rail bracket - An arris rail bracket for use with arris rail fencing.
- Connects arris rail to post.
- Pre drilled for fixings.
- No minimum order quantity for Del Area A
Not available for delivery in Del Area B
CHECK MY DELIVERY AREA

### **Product Attributes**

Product data have been exported from - <u>Lemon Fencing | Specialist in Essex</u> Export date: Thu Jun 5 6:08:00 2025 / +0000 GMT

- Dimensions: 300 × 75 × 75 mm
- Weight: 0.0000 kg
- Size: Arris rail Bracket brown, Arris rail Bracket galv