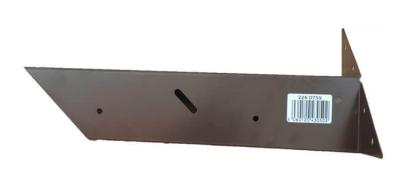

#### Product Summary

- 300mm x 75mm x 75mm - Brown powder coated arris rail bracket - An arris rail bracket for use with arris rail fencing.
- Connects arris rail to post.
- Pre drilled for fixings.
- No minimum order quantity for Del Area A
Not available for delivery in Del Area B
CHECK MY DELIVERY AREA

### **Product Attributes**

Product data have been exported from - <u>Lemon Fencing | Specialist in Essex</u> Export date: Thu Jun 5 6:08:00 2025 / +0000 GMT

- Dimensions: 300 × 75 × 75 mm
- Weight: 0.0000 kg
- Size: Arris rail Bracket brown, Arris rail Bracket galv