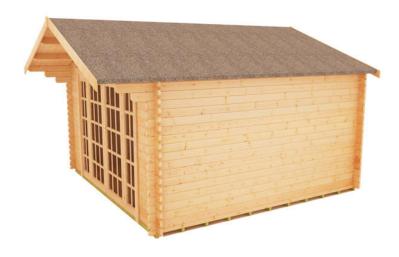

## **Product Summary**

- Balmoral - 2 STD georgian windows - Toughened glazing - Window size: w.435mm x h.1855mm - Door size: w.1520mm x h.1880mm with 5-lever lock - 44mm double tongue and groove interlocking log boards - 19mm tongue and groove interlocking boards - Polyester green mineral felt - Supplied untreated (Pressure treated floor joists) , in kit form - Size of floor on log cabins is 200mm less than stated building size. - Allow 200m extra than building size for roof - Internal size is 300mm less than total building dimension - Comes with Zinc hinges & brass furniture fittings - Please specify if you have room on your driveway to store the cabin for up to 10 days, as it can take up to 10 days after delivery to come and install. **Prices below are for the standard building. Contact us if shingles, other glazing options or any other additions or sizes are required.**] Woodlands Cabins ASSEMBLY INSTRUCTIONS FLOOR PLAN 2.4m x 3.6m (w) Balmoral FLOOR PLAN 3.0m x 4.8m (w) Balmoral FLOOR PLAN 3.0m x 4.8m (w) Balmoral