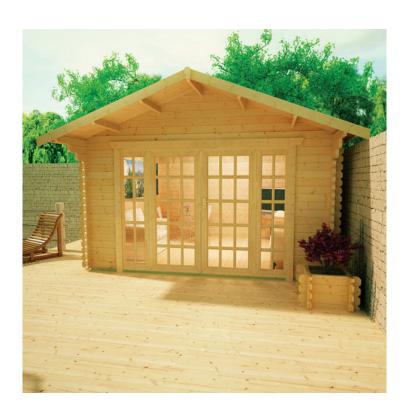

## **Product Summary**

- Balmoral - 2 STD georgian windows - Toughened glazing - Window size: w.435mm x h.1855mm - Door size: w.1520mm x h.1880mm with 5-lever lock - 44mm double tongue and groove interlocking log boards - 19mm tongue and groove interlocking boards - Polyester green mineral felt - Supplied untreated (Pressure treated floor joists) , in kit form - Size of floor on log cabins is 200mm less than stated building size. - Allow 200m extra than building size for roof - Internal size is 300mm less than total building dimension - Comes with Zinc hinges & brass furniture fittings - Please specify if you have room on your driveway to store the cabin for up to 10 days, as it can take up to 10 days after delivery to come and install. **Prices below are for the standard building. Contact us if shingles, other glazing options or any other additions or sizes are required.**] Woodlands Cabins ASSEMBLY INSTRUCTIONS FLOOR PLAN 2.4m x 3.6m (w) Balmoral FLOOR PLAN 3.0m x 4.8m (w) Balmoral FLOOR PLAN 3.0m x 4.8m (w) Balmoral