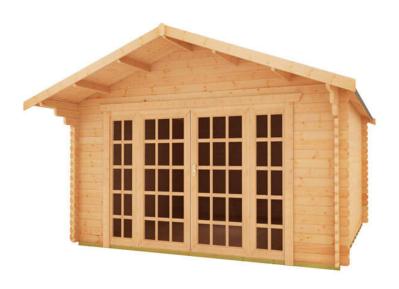

## **Product Summary**

- Balmoral - 2 STD georgian windows - Toughened glazing - Window size: w.435mm x h.1855mm - Door size: w.1520mm x h.1880mm with 5-lever lock - 44mm double tongue and groove interlocking log boards - 19mm tongue and groove interlocking boards - Polyester green mineral felt - Supplied untreated (Pressure treated floor joists) , in kit form - Size of floor on log cabins is 200mm less than stated building size. - Allow 200m extra than building size for roof - Internal size is 300mm less than total building dimension - Comes with Zinc hinges & brass furniture fittings - Please specify if you have room on your driveway to store the cabin for up to 10 days, as it can take up to 10 days after delivery to come and install. **Prices below are for the standard building. Contact us if shingles, other glazing options or any other additions or sizes are required.**] Woodlands Cabins ASSEMBLY INSTRUCTIONS FLOOR PLAN 2.4m x 3.6m (w) Balmoral FLOOR PLAN 3.0m x 4.8m (w) Balmoral FLOOR PLAN 3.0m x 4.8m (w) Balmoral