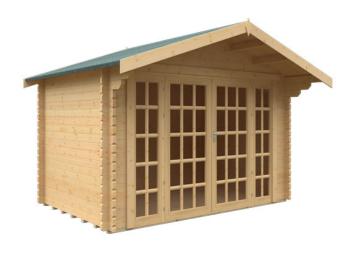

## **Product Summary**

- Balmoral - 2 STD georgian windows - Toughened glazing - Window size: w.435mm x h.1855mm - Door size: w.1520mm x h.1880mm with 5-lever lock - 44mm double tongue and groove interlocking log boards - 19mm tongue and groove interlocking boards - Polyester green mineral felt - Supplied untreated (Pressure treated floor joists) , in kit form - Size of floor on log cabins is 200mm less than stated building size. - Allow 200m extra than building size for roof - Internal size is 300mm less than total building dimension - Comes with Zinc hinges & brass furniture fittings - Please specify if you have room on your driveway to store the cabin for up to 10 days, as it can take up to 10 days after delivery to come and install. **Prices below are for the standard building. Contact us if shingles, other glazing options or any other additions or sizes are required.**] Woodlands Cabins ASSEMBLY INSTRUCTIONS FLOOR PLAN 2.4m x 3.6m (w) Balmoral FLOOR PLAN 3.0m x 4.8m (w) Balmoral FLOOR PLAN 3.0m x 4.8m (w) Balmoral