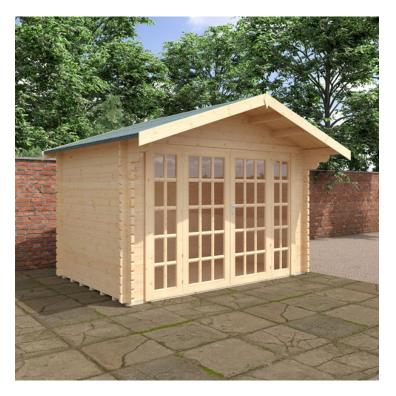

## **Product Summary**

- Balmoral - 2 STD georgian windows - Toughened glazing - Window size: w.435mm x h.1855mm - Door size: w.1520mm x h.1880mm with 5-lever lock - 44mm double tongue and groove interlocking log boards - 19mm tongue and groove interlocking boards - Polyester green mineral felt - Supplied untreated (Pressure treated floor joists) , in kit form - Size of floor on log cabins is 200mm less than stated building size. - Allow 200m extra than building size for roof - Internal size is 300mm less than total building dimension - Comes with Zinc hinges & brass furniture fittings - Please specify if you have room on your driveway to store the cabin for up to 10 days, as it can take up to 10 days after delivery to come and install. **Prices below are for the standard building. Contact us if shingles, other glazing options or any other additions or sizes are required.**] Woodlands Cabins ASSEMBLY INSTRUCTIONS FLOOR PLAN 2.4m x 3.6m (w) Balmoral FLOOR PLAN 3.0m x 4.8m (w) Balmoral FLOOR PLAN 3.0m x 4.8m (w) Balmoral