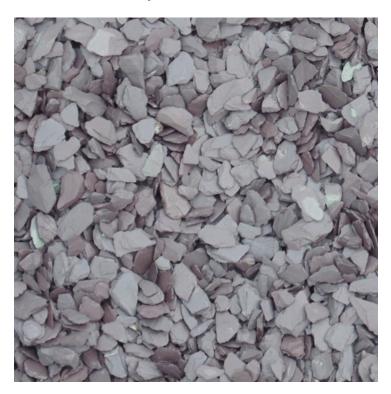

## Blue slate 40mm (30-50mm)

Price: £5.99

SKU: BS40HS

Product Categories: Decorative Aggregates, Landscaping, Multi-buy decorative aggregates & paving

Product Tags: Blue Slate, Stones

Product Page: https://lemonfencing.co.uk/product/blue-slate-40mm-30-50mm/

### **Product Summary**

- Blue slate 40mm stones - An ideal aggregate for landscaping and garden needs. - Long lasting and low maintenance - Perfect for all driveways, garden borders and paths.