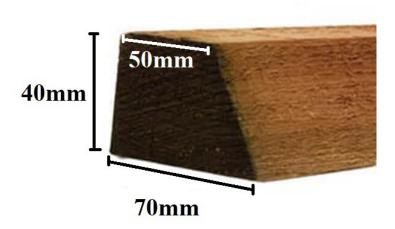

## **Product Summary**

- Cant rail from 2ex 50 x 125. - 70mm wide long edge x 40m thick x 50mm wide short edge - For use as a horizontal rail for Feather edge fencing built in situ. - The cant rail is easier to use and less time consuming then using an arris rail as it doesn't require a notched post - No minimum order quantity for Del Area A - Not available for delivery in Del Area B