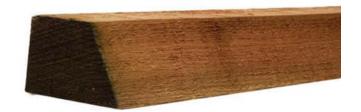

## **Product Summary**

- Cant rail from 2ex 50 x 125. - 70mm wide long edge x 40m thick x 50mm wide short edge - For use as a horizontal rail for Feather edge fencing built in situ. - The cant rail is easier to use and less time consuming then using an arris rail as it doesn't require a notched post - No minimum order quantity for Del Area A - Not available for delivery in Del Area B