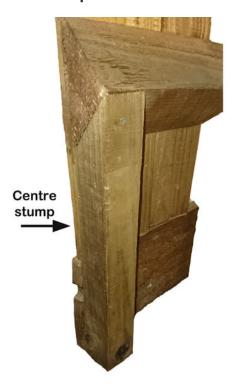

## Centre Stump 0.6x50x50

Price: £1.75

SKU: cstump

Product Categories: Fencing, Fencing Materials, Traditional Closeboard Fencing

Product Tags: brown, Centre stump, traditional fencing

Product Page: https://lemonfencing.co.uk/product/centre-stump-0-6x50x50/

## **Product Summary**

- Centre Stump 0.6m x 50 x 50mm - Used for traditional feather edge fencing. - Centre stump is used to help stop the bay from sagging down in the centre. - No minimum order quantity for Del Area A. Delivery charge applies based on Postcode. - Not available for delivery in Del Area B