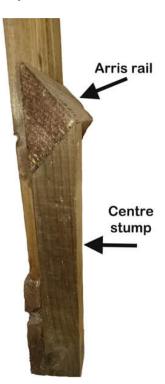

## Centre Stump 0.6x50x50

Price: £1.75

SKU: cstump

Product Categories: Fencing, Fencing Materials, Traditional Closeboard Fencing

Product Tags: brown, Centre stump, traditional fencing

Product Page: https://lemonfencing.co.uk/product/centre-stump-0-6x50x50/

## **Product Summary**

- Centre Stump 0.6m x 50 x 50mm - Used for traditional feather edge fencing. - Centre stump is used to help stop the bay from sagging down in the centre. - No minimum order quantity for Del Area A. Delivery charge applies based on Postcode. - Not available for delivery in Del Area B