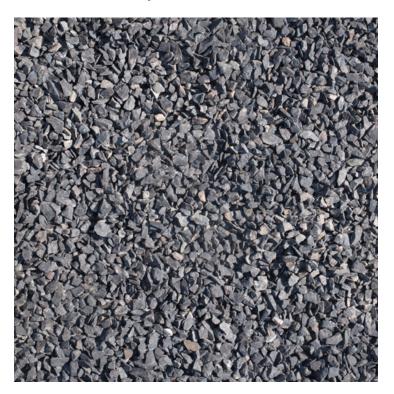

## Charcoal Black Chippings 14mm

Price: £5.99

SKU: BC14HS

Product Categories: Decorative Aggregates, Landscaping

Product Tags: Charcoal black, Chippings

Product Page: https://lemonfencing.co.uk/product/charcoal-black-chippings-14mm/

### **Product Summary**

- Charcoal black chippings 14mm - An ideal aggregate for landscaping and garden needs. - Long lasting and low maintenance - Perfect for all driveways, garden borders and paths.