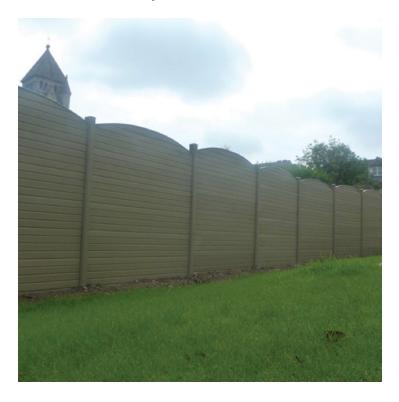

## **Product Summary**

- Composite convex top eco gravel board 1.83 x 0.3 natural colour. - Adds a feature to composite fencing - Use as the top board - Only weighs 5kg! - Dual faced - Quick & easy to install - Will not rot - Maintenance free - Environmentally friendly - This item is made to order so can not be returned. Installation of Composite Fencing