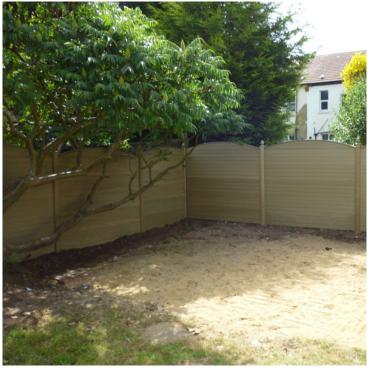

## **Product Summary**

- Composite convex top eco gravel board 1.83 x 0.3 natural colour. - Adds a feature to composite fencing - Use as the top board - Only weighs 5kg! - Dual faced - Quick & easy to install - Will not rot - Maintenance free - Environmentally friendly - This item is made to order so can not be returned. Installation of Composite Fencing