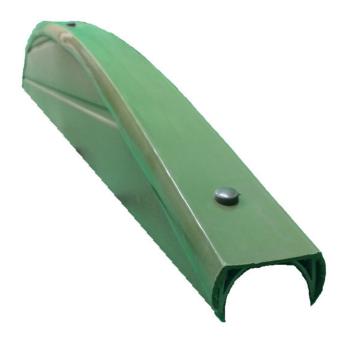

## **Product Summary**

- Composite convex top eco gravel board 1.83 x 0.3 natural colour. - Adds a feature to composite fencing - Use as the top board - Only weighs 5kg! - Dual faced - Quick & easy to install - Will not rot - Maintenance free - Environmentally friendly - This item is made to order so can not be returned. Installation of Composite Fencing