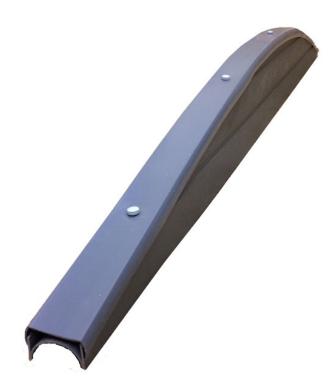

## **Product Summary**

THESE ARE 2NDS - REDUCED DUE TO IMPERFECTIONS

Composite convex top eco gravel board 1.83 x 0.3 graphite colour.

Adds a feature to composite fencing

Use as the top board

Only weighs 5kg!

**Dual faced** 

Quick & easy to install

Will not rot

Maintenance free

Environmentally friendly

This item is made to order so can not be returned.

\*Graphite is not a stock item and order in only.

Installation of Composite Fencing

### **Product Attributes**

- Dimensions: 50 × 1830 × 180 mm

Weight: 0.0000 kgColour: GraphiteMaterial: Composite

- Composite Type: Gravel Board