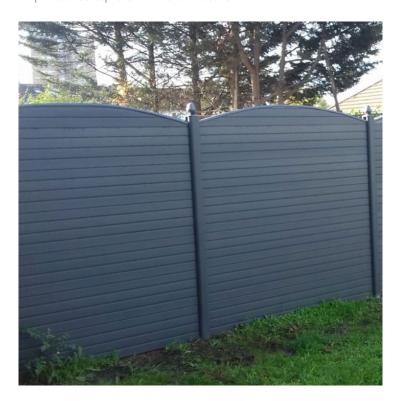

## **Product Summary**

THESE ARE 2NDS - REDUCED DUE TO IMPERFECTIONS

Composite convex top eco gravel board 1.83 x 0.3 graphite colour.

Adds a feature to composite fencing

Use as the top board

Only weighs 5kg!

**Dual faced** 

Quick & easy to install

Will not rot

Maintenance free

Environmentally friendly

This item is made to order so can not be returned.

\*Graphite is not a stock item and order in only.

Installation of Composite Fencing