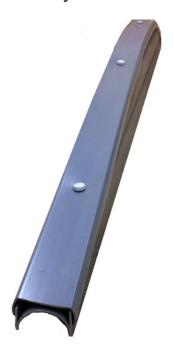

## **Product Summary**

THESE ARE 2NDS - REDUCED DUE TO IMPERFECTIONS

Composite convex top eco gravel board 1.83 x 0.3 graphite colour.

Adds a feature to composite fencing

Use as the top board

Only weighs 5kg!

**Dual faced** 

Quick & easy to install

Will not rot

Maintenance free

Environmentally friendly

This item is made to order so can not be returned.

\*Graphite is not a stock item and order in only.

Installation of Composite Fencing

### **Product Attributes**

- Dimensions: 50 × 1830 × 180 mm

Weight: 0.0000 kgColour: GraphiteMaterial: Composite

- Composite Type: Gravel Board