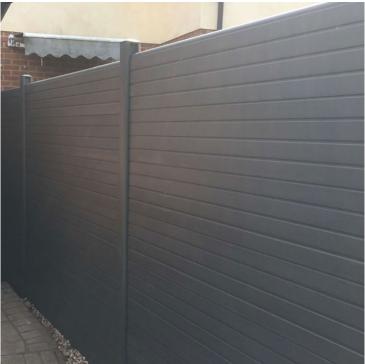

# GRAPHITE Composite g/boards 1.83m W x 0.3m H

Price: £21.00

**SKU**: COMGG

Product Categories: Composite Fencing, Eco Composite, Fencing, Gravel Boards

Product Tags: Composite Gravel Boards, Graphite

Product Page: <a href="https://lemonfencing.co.uk/product/composite-gboards-1-83-x-0-3-graphite/">https://lemonfencing.co.uk/product/composite-gboards-1-83-x-0-3-graphite/</a>

## **Product Summary**

- Composite eco gravel board 1.83m wide x 0.3m high graphite - Only weighs 5kg! - Dual faced - Quick & easy to install - Will not rot - Maintenance free - Environmentally friendly

### **Product Attributes**

- Dimensions: 50 × 1830 × 320 mm

- Weight: 0.0000 kg

- Size: Graphite gravelboard 1.83 x 0.3M

Colour: GraphiteMaterial: Composite

- Composite Type: Gravel Board