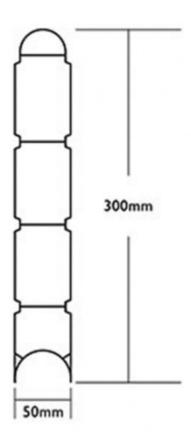

### **Product Attributes**

- Dimensions: 50 × 1830 × 320 mm

- Weight: 0.0000 kg

- Size: Graphite gravelboard 1.83 x 0.3M

Colour: GraphiteMaterial: Composite

- Composite Type: Gravel Board