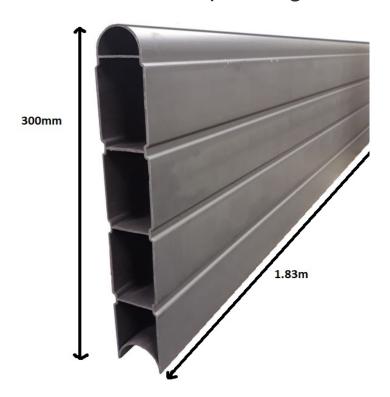

# GRAPHITE Composite g/boards 1.83m W x 0.3m H

Price: £21.00

**SKU**: COMGG

Product Categories: Composite Fencing, Eco Composite, Fencing, Gravel Boards

Product Tags: Composite Gravel Boards, Graphite

Product Page: <a href="https://lemonfencing.co.uk/product/composite-gboards-1-83-x-0-3-graphite/">https://lemonfencing.co.uk/product/composite-gboards-1-83-x-0-3-graphite/</a>

## **Product Summary**

- Composite eco gravel board 1.83m wide x 0.3m high graphite - Only weighs 5kg! - Dual faced - Quick & easy to install - Will not rot - Maintenance free - Environmentally friendly

### **Product Attributes**

- Dimensions: 50 × 1830 × 320 mm

- Weight: 0.0000 kg

- Size: Graphite gravelboard 1.83 x 0.3M

Colour: GraphiteMaterial: Composite

- Composite Type: Gravel Board