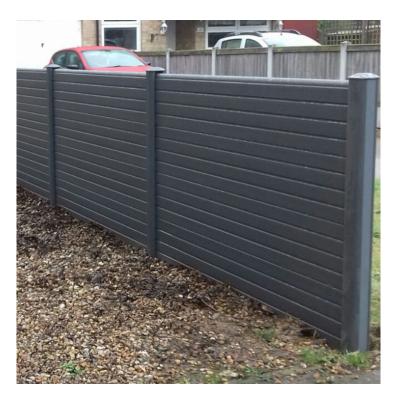

Gravel boards can be used to make a fence. Simply stack the boards to the desired height to produce your panel. Its simple and easy for anyone to do, it can even be used with existing concrete posts. Remove your old rotten panel and slot in the gravel boards for a fast and long lasting replacement Installation of Composite Fencing