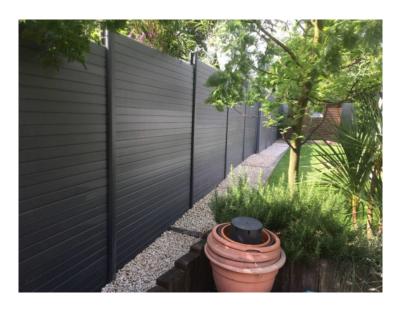

Gravel boards can be used to make a fence. Simply stack the boards to the desired height to produce your panel. Its simple and easy for anyone to do, it can even be used with existing concrete posts. Remove your old rotten panel and slot in the gravel boards for a fast and long lasting replacement Installation of Composite Fencing