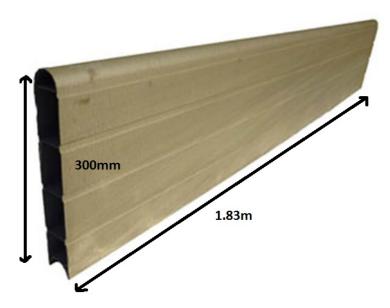

# 2NDS NATURAL Composite g/boards 1.83m W x 0.3m H

£21.00][200,200,200][14]

Current Sale Price: Original price was: £21.00.£5.00Current price is: £5.00.

SKU: COMGN In stock: 28

Product Categories: Berkeley 19mm log cabin, Composite Fencing, SALE ITEMS

## **Product Summary**

- Composite eco gravel board 1.83m wide x 0.3m high natural colour - Only weighs 5kg! - Dual faced - Quick & easy to install - Will not rot - Maintenance free - Environmentally friendly

### **Product Attributes**

- Dimensions: 50 × 1830 × 320 mm

- Weight: 0.0000 kg

- Size: Natural gravel board 1.83 x 0.3M

Colour: NaturalMaterial: Composite

- Composite Type: Gravel Board