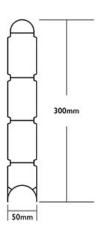

## **Product Summary**

- Composite eco gravel board 1.83m wide x 0.3m high natural colour - Only weighs 5kg! - Dual faced - Quick & easy to install - Will not rot - Maintenance free - Environmentally friendly

### **Product Attributes**

- Dimensions: 50 × 1830 × 320 mm

- Weight: 0.0000 kg

- Size: Natural gravel board 1.83 x 0.3M

Colour: NaturalMaterial: Composite

- Composite Type: Gravel Board