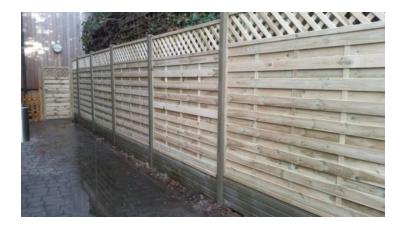

Gravel boards can be used to make a fence. Simply stack the boards to the desired height to produce your panel. It's simple and easy for anyone to do; it can even be used with existing concrete posts. Remove your old rotten panel and slot in the gravel boards for a fast and long lasting replacement

Installation of Composite Fencing