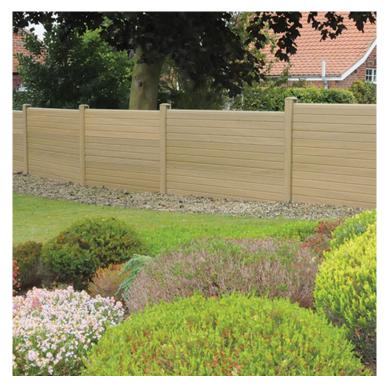

Gravel boards can be used to make a fence. Simply stack the boards to the desired height to produce your panel. It's simple and easy for anyone to do; it can even be used with existing concrete posts. Remove your old rotten panel and slot in the gravel boards for a fast and long lasting replacement

Installation of Composite Fencing