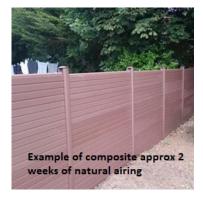

Gravel boards can be used to make a fence. Simply stack the boards to the desired height to produce your panel. It's simple and easy for anyone to do; it can even be used with existing concrete posts. Remove your old rotten panel and slot in the gravel boards for a fast and long lasting replacement

Installation of Composite Fencing