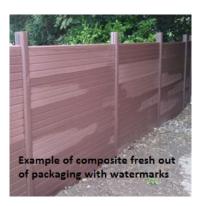

Gravel boards can be used to make a fence. Simply stack the boards to the desired height to produce your panel. It's simple and easy for anyone to do; it can even be used with existing concrete posts. Remove your old rotten panel and slot in the gravel boards for a fast and long lasting replacement

Installation of Composite Fencing