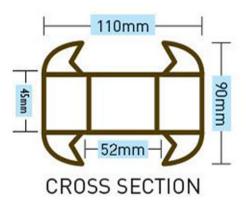

## **Product Attributes**

- Dimensions: 2700 × 100 × 100 mm
- Weight: 0.0000 kg
- Colour: Natural
- Material: Composite
- Composite Type: Post