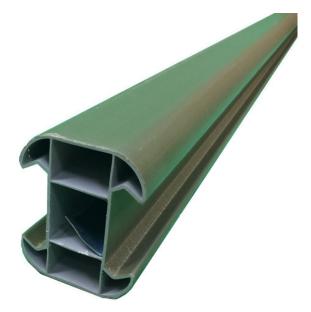

#### **Product Summary**

 Composite eco post 2.7m natural colour - In stock at our Hockley branch (SS5 5LD) for collection or opt for delivery at checkout. - Quick & Easy to install - Greater tensile strength & Lighter than concrete posts - Includes a steel insert - Low maintenance - Dual faced - Environmentally friendly - Will not rot - Post cap sold separately Installation of Composite Fencing

## **Product Attributes**

- Dimensions: 2700 × 100 × 100 mm
- Weight: 0.0000 kg
- Colour: Natural
- Material: Composite
- Composite Type: Post