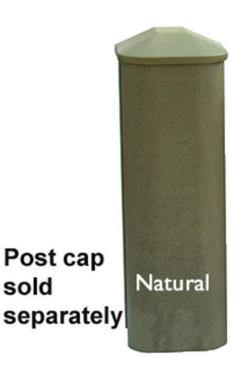

# 2.7m Composite post natural

#### **Product Summary**

 Composite eco post 2.7m natural colour - In stock at our Hockley branch (SS5 5LD) for collection or opt for delivery at checkout. - Quick & Easy to install - Greater tensile strength & Lighter than concrete posts - Includes a steel insert - Low maintenance - Dual faced - Environmentally friendly - Will not rot - Post cap sold separately Installation of Composite Fencing

## **Product Attributes**

- Dimensions: 2700 × 100 × 100 mm
- Weight: 0.0000 kg
- Colour: Natural
- Material: Composite
- Composite Type: Post