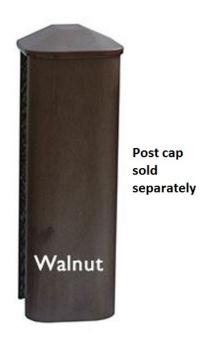

# 2.7m Composite Post Walnut

£27.00][200,200,200][14]

Current Sale Price: Original price was: £27.00.£22.96Current price is: £22.96.

SKU: COMP9W In stock: 29

Product Categories: Composite Fencing, Fence Posts, Fencing, SALE ITEMS

### **Product Summary**

- Composite eco post 2.7m walnut colour - Quick & Easy to install - Greater tensile strength & Lighter than concrete posts - Includes a steel insert - Low maintenance - Dual faced - Environmentally friendly - Will not rot - Post cap sold separately <u>Installation of Composite Fencing</u>

### **Product Attributes**

- Dimensions: 2700 × 100 × 100 mm

Weight: 0.0000 kgColour: WalnutMaterial: CompositeComposite Type: Post