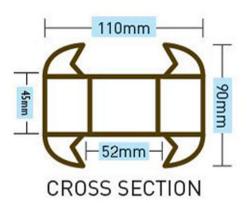

### **Product Attributes**

- Dimensions: 2700 × 100 × 100 mm

Weight: 0.0000 kgColour: WalnutMaterial: CompositeComposite Type: Post