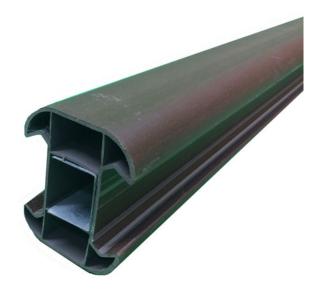

### **Product Summary**

- Composite eco post 2.7m walnut colour - Quick & Easy to install - Greater tensile strength & Lighter than concrete posts - Includes a steel insert - Low maintenance - Dual faced - Environmentally friendly - Will not rot - Post cap sold separately <u>Installation of Composite Fencing</u>

### **Product Attributes**

- Dimensions: 2700 × 100 × 100 mm

Weight: 0.0000 kgColour: WalnutMaterial: CompositeComposite Type: Post