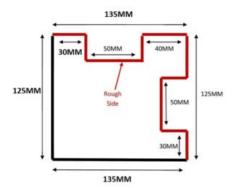

## **Product Summary**

- Concrete Corner Post 1.83m x 135mm thick by 125mm wide. - Approx slot length 50 inch (1270mm) for fence - For a 4ft (1.2m) overall height finish. - Steel reinforced concrete corner post - Slotted 2 sides - No minimum order quantity for Del Area A - Not available for delivery in Del Area B

#### **Product Attributes**

- Dimensions: 1860 × 135 × 125 mm

Weight: 0.0000 kgSize: 1.83 corner postPost type: Fence postsMaterial: Concrete