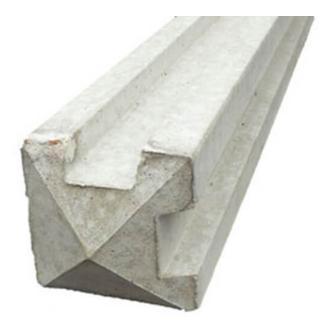

# Concrete Corner Post 2.18m high

Price: £28.50

SKU: CPC7

Product Categories: Concrete posts, Fence Posts, Fencing

Product Tags: Concrete, corner, Post

Product Page: https://lemonfencing.co.uk/product/concrete-corner-post-2-18m-high/

## **Product Summary**

- Concrete Corner Post 2.18m x 135mm thick by 125mm wide. - Approx slot length 60 inch (1574mm) for fence - For a 5ft (1.5m) overall height finish. - Steel reinforced concrete corner post - Slotted 2 sides - No minimum order quantity for Del Area A - Not available for delivery in Del Area B