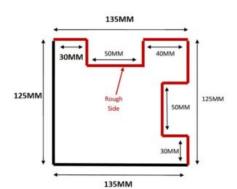

## **Product Summary**

- Concrete Corner Post 2.18m x 135mm thick by 125mm wide. - Approx slot length 60 inch (1574mm) for fence - For a 5ft (1.5m) overall height finish. - Steel reinforced concrete corner post - Slotted 2 sides - No minimum order quantity for Del Area A - Not available for delivery in Del Area B

#### **Product Attributes**

- Dimensions: 2180 × 125 × 115 mm

- Weight: 0.0000 kg

Size: 2.13m Corner postPost type: Fence postsMaterial: Concrete